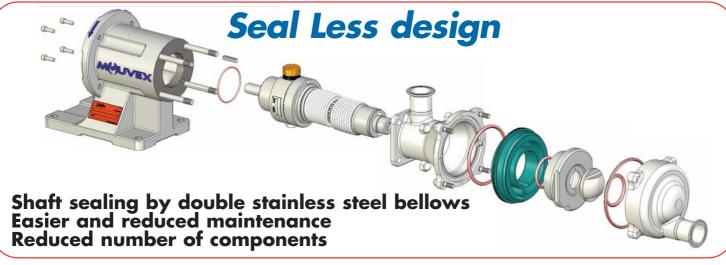

THE SEAL LESS PUMP SPECIALIST

No magnets
No mechanical seal
No packing













## Eccentric disc Mouvex technology



Constant volumetric efficiency Low shear rate High vacuum & compression effect Self priming
Dry running up to 10 minutes
Constant performance overtime





| Maximum<br>speed | Maximum<br>flow rate | Maximum differential pressure                                                                                   |
|------------------|----------------------|-----------------------------------------------------------------------------------------------------------------|
| 1000 rpm         | 1 m³/h / 4.4 GPM     | 16 bar / 232 psi                                                                                                |
| 1000 rpm         | 2 m³/h / 8.8 GPM     | 10 bar / 145 psi                                                                                                |
| 1000 rpm         | 3 m³/h / 13.2 GPM    | 6 bar / 87 psi                                                                                                  |
|